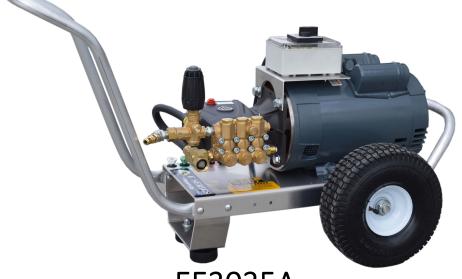

Distributed By: R.J. Sayers Distributing, LLC 21020 Cambodia Ave Farmington, MN 55024 651-460-6101 / 800-456-9840 info@sayerswashsystems.com

EE3035A

## 3GPM@3500PSI

230V/1PH/35A **7.5HP** 

## Standard Accessories

- Gun/wand assembly w/quick connects
- 50' high pressure hose w/quick connects
- Chemical injector assembly w/quick connects
- 4 color-coded QC spray nozzles
- 1 color-coded QC chemical nozzle **Available Options**
- Skid Mount Precede model with S/ Example: S/EE3035A **NOTE**: 5 HP & larger units come with powder coated steel skid
- Block Mounted K7 Unloader-3500 PSI max
- Auto Start/Stop (230V)

## Standard Features

- Revolutionary aircraft grade aluminum frame with dual handles (no welds to fail)
- Lifetime frame warranty
- 50 mesh inlet filter
- Adjustable pressure unloader
- Pneumatic tires
- Dual padded shock absorbing feet
- 3/4" cold-rolled steel threaded axle
- Thermo-sensor (prevents overheating in bypass mode)
- Commercial/Industrial grade motors
- 115 volt units include GFCI w/36 ' cord w/plug
- 230 volt units include 12 ' cord (no GFCI or plug)